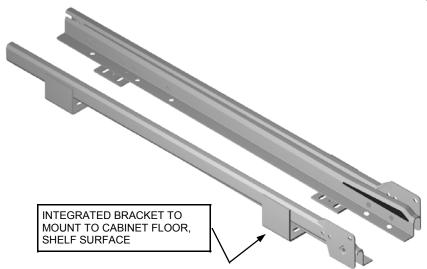

**FEATURES:** 

- Quattro captured for accurate tracking
- Roll formed for smooth, quiet roll
- Patented self-adjusting wheels for mounting tolerances
- Integrated welded brackets
- Standard hole and slot for correctly positioning the slide for installation