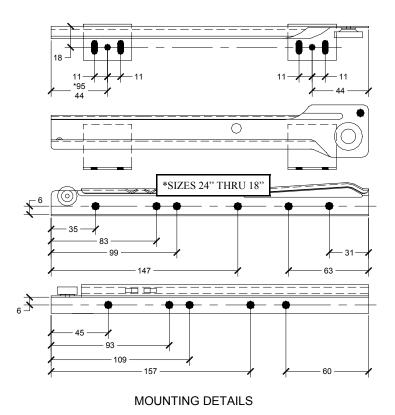

## 950 SSL Rollout Slide System

**SPECIFICATIONS:** 

Material: Cold Rolled Steel
Colors: White, Almond
Capacity: 100 lbs loading
Fastening: Side or Bottom
Packaging: 20 Pack, 100 Bulk
Custom Lengths: 100 set minimum\*
\*Setup charges apply to custom length orders less than 100 sets