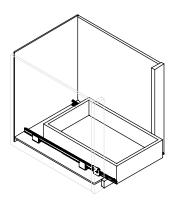

SLIDES IN ROLL-OUT CABINET

| ITEM#     | SIZE                    |
|-----------|-------------------------|
| 950SSL600 | 24" - DT600mm x CT600mm |
| 950SSL550 | 22" - DT550mm x CT550mm |
| 950SSL500 | 20" - DT500mm x CT500mm |
| 950SSL450 | 18" - DT450mm x CT450mm |
| 950SSL400 | 16" - DT400mm x CT400mm |
| 950SSL350 | 14" - DT350mm x CT350mm |
| 950SSL300 | 12" - DT300mm x CT300mm |
| 950SSL250 | 10" - DT250mm x CT250mm |